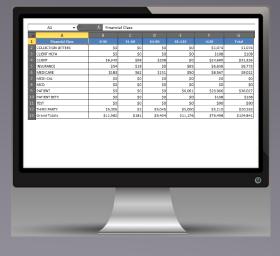

Stay connected to your critical business data, anytime anywhere with the **SurroundLab™ AR Report Dashboard**.

This full color web access point provides all the reports you need to stay abreast of your laboratory financial health.

Enjoy a 360° view of your data, while in the office or on the road. Additional tools such as graphing and data downloads enhance your ability to gather the information you need to run your business.

With over 50 standard reports, plus our exclusive Executive Dashboard, data transparency is at your fingertips!