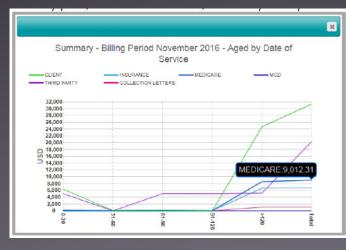

Stay connected to your critical business data, anytime anywhere with the **SurroundLab™ AR Report Dashboard**.

This full color web access point provides all the reports you need to stay abreast of your laboratory financial health.

Enjoy a 360° view of your data, while in the office or on the road. Additional tools such as graphing and data downloads enhance your ability to gather the information you need to run your business.

With over 50 standard reports, plus our exclusive Executive Dashboard, data transparency is at your fingertips!